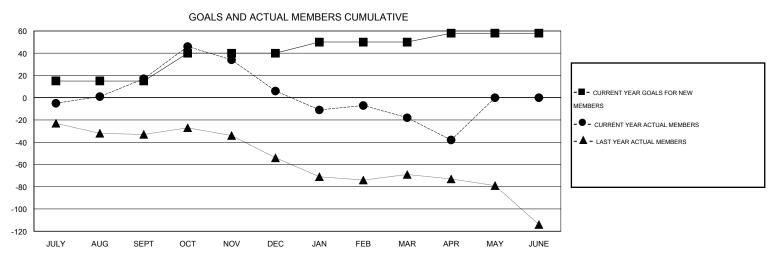

## GOALS AND ACTUAL NEW CLUBS CUMULATIVE

| DROPPED CLUBS: 1  DROPPED MEMBERS   |                        | 45 CLUBS OF 67 ADDED 1 OR MORE NEW MEMBERS | GENDER DISTRIBU<br>MALE<br>FEMALE                          | TION<br>1,570 (65.75%)<br>818 (34.25%) |                   |
|-------------------------------------|------------------------|--------------------------------------------|------------------------------------------------------------|----------------------------------------|-------------------|
| DECEASED CLUB CANCELLED OTHER TOTAL | 24<br>19<br>173<br>216 | CLICK HERE FOR HEALTH ASSESSMENT DATA      | FAMILY UNIT MEMBERS HEAD OF HOUSEHOLD NON-HEAD OF HOUSEHOL | D                                      | 703<br>347<br>356 |